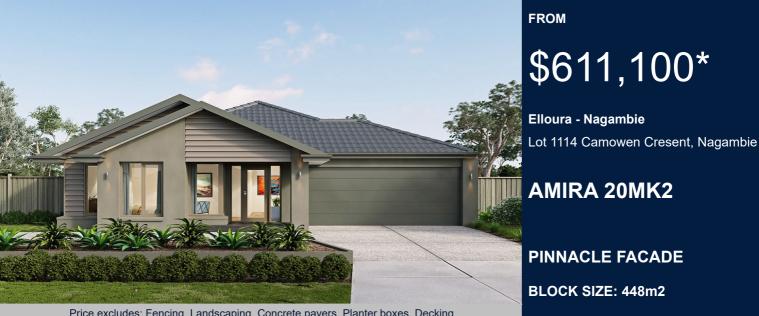

## metricon

Price excludes: Fencing, Landscaping, Concrete pavers, Planter boxes, Decking

REDROOM 4

DINING I

ENTRY

PORTICO

BEDBOOM 3

BEDROOM 2

## PACKAGE INCLUDES:

2

The Amira 20Mk2 with Pinnacle facade built to our industry leading base specifications, plus:

- · Lifetime structual guarantee
- 20mm Stone benchtop to kitchen
- Large 900mm wide stainless steel appliances
- Site cost contribution
- Laminate flooring to entry, dining, kitchen & family areas
- Stunning facade included Stainless steel dishwasher
- Floor coverings throughout
- Evaporative cooling
- Concrete driveway (Up to 35m2)
- Remote controlled garage door
- 2550 Ceiling heights
- Fibre optic package
- · Personalised colour selection with an interior design