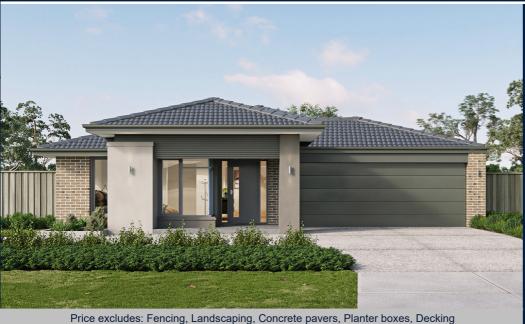

## **SULLIVAN 17A**

MAINE FACADE

**BLOCK SIZE: 444m2** 

DOUBLE GARAGE

BEDROOM 2

BATHROOM

MASTER SUITE

BEDROOM 3

## **PACKAGE INCLUDES:**

The Sullivan 17A with Maine facade built to our industry leading base specifications, plus:

- · Lifetime structual guarantee
- 20mm Stone benchtop to kitchen
- Large 900mm wide stainless steel appliances
- · Site cost contribution
- · Laminate flooring to entry, dining, kitchen & family areas
- Stunning facade included
- Stainless steel dishwasher
- Floor coverings throughout
- Evaporative cooling
- Concrete driveway (Up to 35m2)
- Remote controlled garage door
- 2550 Ceiling heights
- · Fibre optic package
- · Personalised colour selection with an interior design